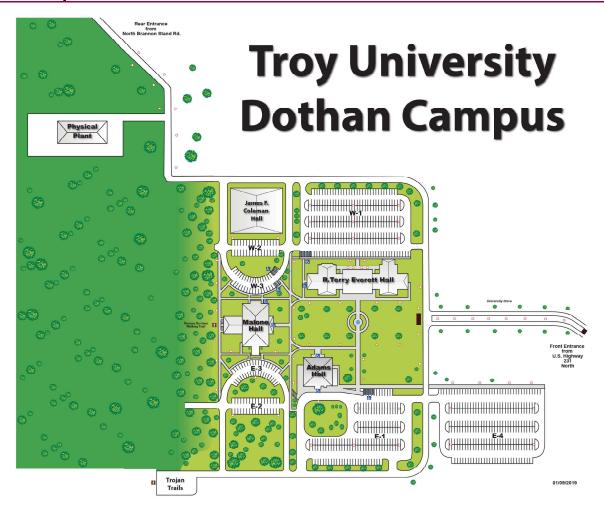

|          | -  |         | , , , , , , , , , , , , , , , , , , , ,                                       |



Alabama's
International
University



## **Admissions**

## How to Apply?

- 1. Visit https://enroll.troy.edu
- 2. Create and complete your admissions profile and application
- 3. Submit your application by paying the \*application fee with a credit or debit card

\*UNDERGRADUATE Application = \$30 \*GRADUATE Application = \$50

\*\*Please have all official transcripts and test scores sent to <a href="mailed-to-transcripts@troy.edu">transcripts@troy.edu</a> or mailed to the following address:

Troy University-Admissions

Attn: Transcripts 100 Universtiy Park Troy, AL 36082

## **Admissions Requirements**

Freshmen Unconditional Admissions Requirements

•2.0 High School GPA or 20 ACT or 1030 RSAT (950 SAT-1 if taken prior to March 2016)

Freshmen Conditional Admissions Requirements

•2.5