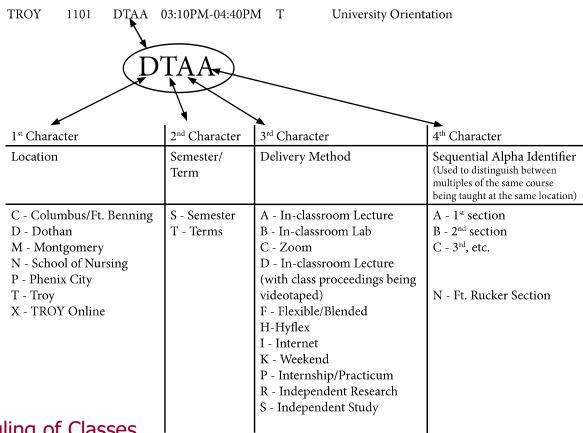

you register for access to Canvas.

#### Need Help?

Visit <a href="http://helpdesk.troy.edu">http://helpdesk.troy.edu</a> to create your free helpdesk account - make sure to use your Trojan Webmail address. If you should need assistance with any of the information listed above, or if you have additional questions, you may submit a Helpdesk ticket for assistance. You may also call 1-800-414-5756 for assistance 24 hours a day, 7 days a week.

#### **Email**

A TROY University email will be assigned to new students 24-48 hours after registration. Students email is the same as their Trojan Web Express ID.

For further assistance with student email accounts, send an email to emailhelp@troy.edu or call 800-414-5756.



## Schedule Information

## **Explanation of Course Section Designation**



Scheduling of Classes

Meeting times for a standard 3 hour semester/term course will be:

Weeknight Classes Weekday Classes Saturday Class Weekend Class

4 hours & 20 minutes 2 hours & 10 minutes 7 hours & 30 minutes

7 hours & 30 minutes Friday, 6 p.m.-10:20 p.m Saturday & Sunday 8:30 a.m.-5:15 p.m. One class per week for 9 weeks

Two classes per week for 9 weeks

Five Saturdays for 9 weeks

Two weekends plus Final Exam for 9 weeks



DEPT CRS # SECT TITLE HR DAY/S BEGIN END BLDG RM INSTRUCTOR

| SPRING SEMESTER 2022   UNDERGRADUATE   JAN 12 - MAY 11 |  |
|--------------------------------------------------------|--|
|                                                        |  |

|       |        | SPR    | ING SEMESTER 2022                  | יוט ן | NDEKG | IKADUATI | : JAN .  | LZ - MA